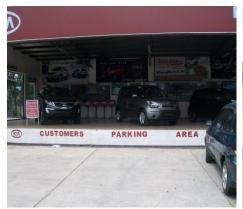

## PICTURE OF TCT No. $\underline{\text{T-}102\text{-}201001583}, \underline{\text{T-}102\text{-}201001584}, \underline{\text{T-}102\text{-}201001585}$ & $\underline{\text{T-}102\text{-}201001586}$

The idle and unutilized portion of the lot at the back.