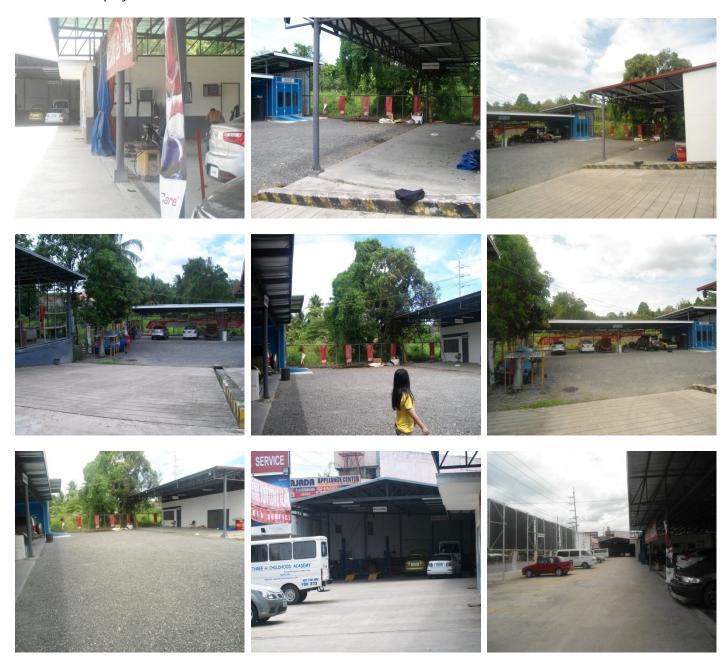

## PICTURE OF TCT No. <u>T-102-201001583</u>, <u>T-102-201001584</u>, <u>T-102-201001585</u> & <u>T-102-201001586</u>

Picture of the property taken from the vantage point of Sea Oil Gasoline Station facing the property.

Kia Office a Display Area and Service Area at the back

## PICTURE OF TCT No. $\underline{\text{T-}102\text{-}201001583}, \underline{\text{T-}102\text{-}201001584}, \underline{\text{T-}102\text{-}201001585}$ & $\underline{\text{T-}102\text{-}201001586}$

Kia Office a Display Area and Service Area at the back