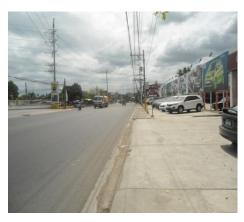

## PICTURE OF TCT No. <u>T-102-201001583</u>, <u>T-102-201001584</u>, <u>T-102-201001585</u> & <u>T-102-201001586</u>

Picture taken facing Minglanilla (South of Cebu) at the front right side of the property.

Picture taken facing Cebu City at the front left side of the property.

Seal Oil Gasoline Station (is the property in front)