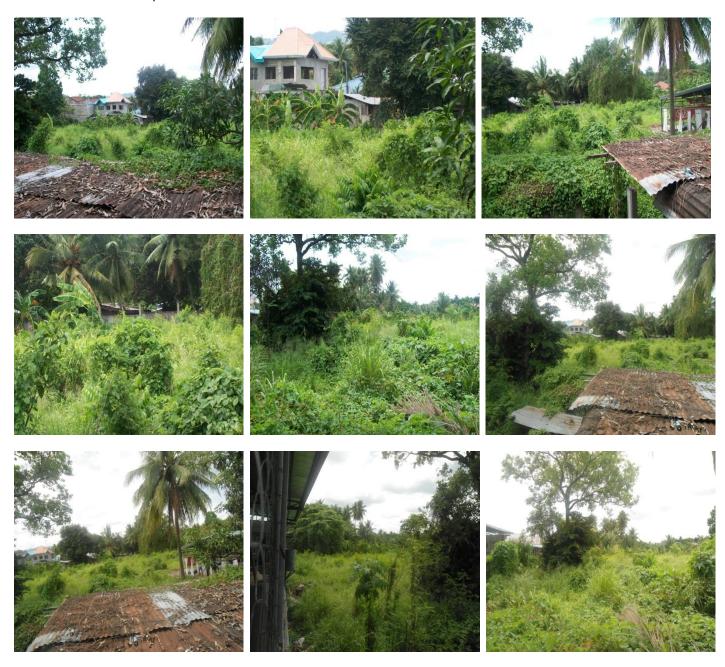

## PICTURE OF TCT No. $\underline{\text{T-}102\text{-}201001583}, \underline{\text{T-}102\text{-}201001584}, \underline{\text{T-}102\text{-}201001585}$ & $\underline{\text{T-}102\text{-}201001586}$

The idle and unutilized portion of the lot at the back.