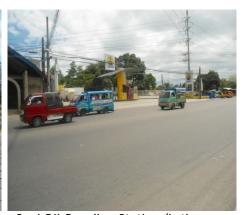

Picture taken facing Cebu City at the front left side of the property.

Seal Oil Gasoline Station (is the property in front)