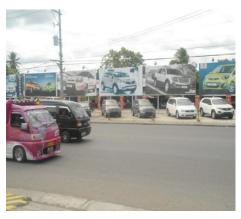

## PICTURE OF TCT No. <u>T-102-201001583</u>, <u>T-102-201001584</u>, <u>T-102-201001585</u> & <u>T-102-201001586</u>

Picture taken facing Minglanilla (South of Cebu) at the front right side of the property.

Picture taken facing Cebu City at the front left side of the property.

Seal Oil Gasoline Station (is the property in front)