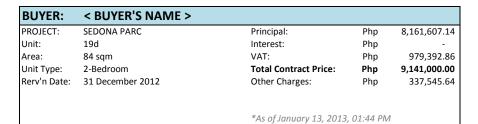

| STANDARD DEFERRED: 20% DP / 80% over 16 mos  Valid only if reserved until 31-Dec-2012. |                  |            |              |               |                |  |
|----------------------------------------------------------------------------------------|------------------|------------|--------------|---------------|----------------|--|
| MONTH                                                                                  | PRINCIPAL + INT. | VAT        | TOTAL w/VAT  | OTHER CHARGES | REMARKS        |  |
| Dec-12                                                                                 | 50,000.00        | -          | 50,000.00    |               |                |  |
| Jan-13                                                                                 | 1,582,321.43     | 195,878.57 | 1,778,200.00 |               |                |  |
| Feb-13                                                                                 | 408,100.00       | 783,514.29 | 1,191,614.29 |               |                |  |
| Mar-13                                                                                 | 408,100.00       | -          | 408,100.00   |               |                |  |
| Apr-13                                                                                 | 408,100.00       | -          | 408,100.00   |               |                |  |
| May-13                                                                                 | 408,100.00       | -          | 408,100.00   |               |                |  |
| Jun-13                                                                                 | 408,100.00       | -          | 408,100.00   |               |                |  |
| Jul-13                                                                                 | 408,100.00       | -          | 408,100.00   |               |                |  |
| Aug-13                                                                                 | 408,100.00       | -          | 408,100.00   |               |                |  |
| Sep-13                                                                                 | 408,100.00       | -          | 408,100.00   |               |                |  |
| Oct-13                                                                                 | 408,100.00       | -          | 408,100.00   |               |                |  |
| Nov-13                                                                                 | 408,100.00       | -          | 408,100.00   |               |                |  |
| Dec-13                                                                                 | 408,100.00       | -          | 408,100.00   |               |                |  |
| Jan-14                                                                                 | 408,100.00       | -          | 408,100.00   |               |                |  |
| Feb-14                                                                                 | 408,100.00       | -          | 408,100.00   |               |                |  |
| Mar-14                                                                                 | 408,100.00       | -          | 408,100.00   |               |                |  |
| Apr-14                                                                                 | 408,100.00       | -          | 408,100.00   | 337,545.64    | Other Charges. |  |
| May-14                                                                                 | 407,785.71       | -          | 407,785.71   |               |                |  |